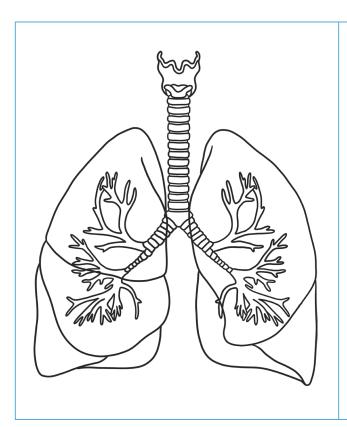

The right lung is larger than the left lung.

Smoking is good for your lungs.

You can help your lungs work better by doing exercise.

5.

Colour the lungs pink.

Colour the trachea blue.

Colour the bronchi green.

The right lung is larger than the left lung. True

Smoking is good for your lungs. False

You can help your lungs work better by doing exercise. True

5.

Colour the lungs pink.

Colour the trachea blue.

Colour the bronchi green.