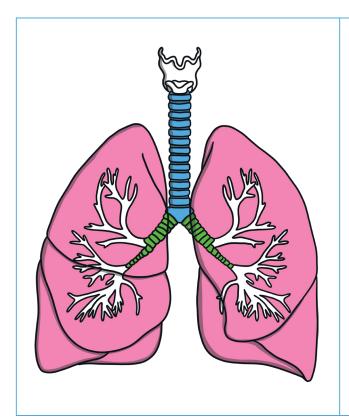

The right lung is larger than the left lung.

Smoking is good for your lungs.

You can help your lungs work better by doing exercise.

5.

Colour the lungs pink.

Colour the trachea blue.

Colour the bronchi green.

The right lung is larger than the left lung. True

Smoking is good for your lungs. False

You can help your lungs work better by doing exercise. True

5.

Colour the lungs pink.

Colour the trachea blue.

Colour the bronchi green.